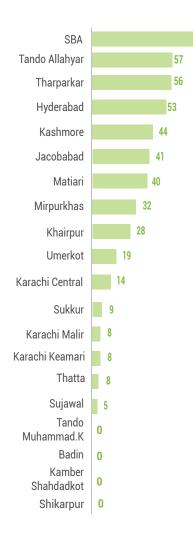

## **District wise Heat Stroke Camps** established By Government of Sindh

Government of Sindh

Heat Stroke Report (Period Covered 1500 hrs 14-04-2025 - 1500 hrs 23-06-2025)

| 1071<br>Total Number of heatstroke<br>cases treated |             |                         | last 48 Hrs Number of<br>heatstroke cases treated |        |          | <b>O</b><br>Casualty |      |        |          |       | <b>90</b><br>Loss of Livestock |                 |       |                  |
|-----------------------------------------------------|-------------|-------------------------|---------------------------------------------------|--------|----------|----------------------|------|--------|----------|-------|--------------------------------|-----------------|-------|------------------|
|                                                     |             |                         | Number of heatstroke cases treated                |        |          | Casualty (if any)    |      |        |          |       | Loss of Livestock              |                 |       |                  |
| Sr# Division                                        | Division    | District                | Male                                              | Female | Children | Total                | Male | Female | Children | Total | Goat/<br>Sheep                 | Buffalo/<br>Cow | Camel | Other<br>Animals |
| 1                                                   |             | Karachi Malir           | 1                                                 | 0      | 0        | 1                    | 0    | 0      | 0        | 0     | 0                              | 0               | 0     | 0                |
| 2                                                   | Karachi     | Karachi Keamari         | 0                                                 | 0      | 0        | 0                    | 0    | 0      | 0        | 0     | 0                              | 0               | 0     | 0                |
| 3                                                   |             | Karachi Central         | 0                                                 | 0      | 0        | 0                    | 0    | 0      | 0        | 0     | 0                              | 0               | 0     | 0                |
| 4                                                   |             | Hyderabad               | 2                                                 | 0      | 1        | 3                    | 0    | 0      | 0        | 0     | 0                              | 2               | 0     | 0                |
| 5                                                   |             | Matiari                 | 4                                                 | 2      | 3        | 9                    | 0    | 0      | 0        | 0     | 0                              | 0               | 0     | 0                |
| 6                                                   |             | Tando Allahyar          | 7                                                 | 4      | 0        | 11                   | 0    | 0      | 0        | 0     | 0                              | 0               | 0     | 0                |
| 7                                                   | Hyderabad   | тмк                     | 0                                                 | 0      | 0        | 0                    | 0    | 0      | 0        | 0     | 0                              | 0               | 0     | 0                |
| 8                                                   |             | Thatta                  | 0                                                 | 0      | 0        | 0                    | 0    | 0      | 0        | 0     | 0                              | 0               | 0     | 0                |
| 9                                                   |             | Sujawal                 | 0                                                 | 0      | 0        | 0                    | 0    | 0      | 0        | 0     | 0                              | 0               | 0     | 0                |
| 10                                                  |             | Badin                   | 0                                                 | 0      | 0        | 0                    | 0    | 0      | 0        | 0     | 0                              | 0               | 0     | 0                |
| 11                                                  | Sukkur      | Sukkur                  | 0                                                 | 0      | 0        | 0                    | 0    | 0      | 0        | 0     | 3                              | 2               | 0     | 0                |
| 12                                                  |             | Khairpur                | 181                                               | 80     | 4        | 265                  | 0    | 0      | 0        | 0     | 53                             | 3               | 0     | 0                |
| 13                                                  | Shaheed     | Shaheed<br>Benazirabad* | 428                                               | 353    | 1        | 782                  | 0    | 0      | 0        | 0     | 0                              | 0               | 0     | 0                |
| 14                                                  | Benazirabad | Naushahro Feroze        | 0                                                 | 0      | 0        | 0                    | 0    | 0      | 0        | 0     | 0                              | 0               | 0     | 0                |
| 15                                                  |             | Kamber<br>Shahdadkot    | 0                                                 | 0      | 0        | 0                    | 0    | 0      | 0        | 0     | 0                              | 0               | 0     | 0                |
| 16                                                  | Lashana     | Shikarpur               | 0                                                 | 0      | 0        | 0                    | 0    | 0      | 0        | 0     | 0                              | 0               | 0     | 0                |
| 17                                                  | Larkana     | Kashmore                | 0                                                 | 0      | 0        | 0                    | 0    | 0      | 0        | 0     | 0                              | 0               | 0     | 0                |
| 18                                                  |             | Jacobabad               | 0                                                 | 0      | 0        | 0                    | 0    | 0      | 0        | 0     | 0                              | 0               | 0     | 0                |
| 19                                                  | Mirpurkhas  | Mirpurkhas              | 0                                                 | 0      | 0        | 0                    | 0    | 0      | 0        | 0     | 0                              | 0               | 0     | 0                |
| 20                                                  |             | Umerkot                 | 0                                                 | 0      | 0        | 0                    | 0    | 0      | 0        | 0     | 0                              | 0               | 0     | 0                |
| 21                                                  |             | Tharparkar              | 0                                                 | 0      | 0        | 0                    | 0    | 0      | 0        | 0     | 27                             | 0               | 0     | 0                |
|                                                     |             | Total                   | 623                                               | 439    | 9        | 1071                 | 0    | 0      | 0        | 0     | 83                             | 7               | 0     | 0                |