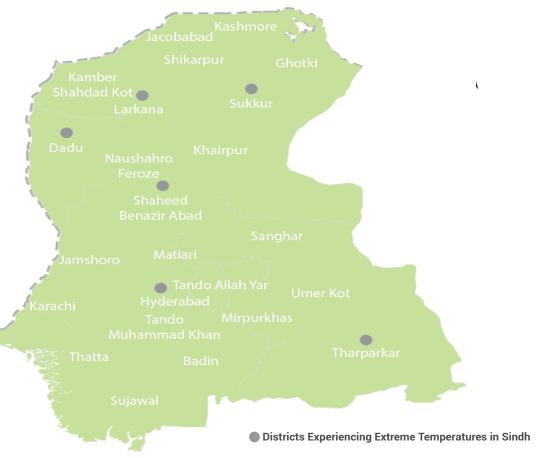

## Sindh Map

## Maximum temperature last 24 hr source: PMD

| Heat Stroke<br>Camps by Govt. | 30    | 163       | 37      | 122                     | 85        | 107            | 544       |  |  |
|-------------------------------|-------|-----------|---------|-------------------------|-----------|----------------|-----------|--|--|
| DIVISION KARACHI              |       | HYDERABAD | SUKKUR  | SHAHEED<br>Benazir Abad | LARKANA   | MIRPUR<br>KHAS | TOTAL     |  |  |
| Maximum<br>Temperature        | 15 00 |           | 37°C    | 44°C                    | 37°C      | 39             | 39°C      |  |  |
| DISTRICT                      | DADU  | SBA       | LARKANA | SUKKUR                  | THARPARKA | R HYDE         | HYDERABAD |  |  |